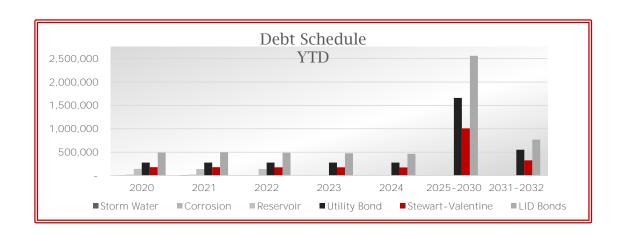

#### City of Pacific Debt Schedule - Balances thru March

|                            | Start     | Final Payment | Beginning       | Total          | Total Loan      | Current        |
|----------------------------|-----------|---------------|-----------------|----------------|-----------------|----------------|
|                            | Date      | Date          | Balance         | Interest       | Amount          | Balance        |
|                            |           |               |                 |                |                 |                |
| Storm Water                | 6/1/2014  | 7/15/2021     | 129,783.03      | 72,016.88      | 201,799.91      | 8,957.39       |
|                            |           |               |                 |                |                 |                |
| Corrosion Control Project  | 1/1/2011  | 10/1/2021     | 341,981.53      | 47,544.93      | 389,526.46      | 18,518.24      |
|                            |           |               |                 |                |                 |                |
| Reservoir Project          | 10/1/2000 | 10/1/2022     | 2,204,803.73    | 282,186.24     | 2,486,989.97    | 271,971.79     |
|                            |           |               |                 |                |                 |                |
| Utility Rev Bonds, 2018    | 12/1/2017 | 12/1/2027     | 3,313,000.00    | 830,984.63     | 4,143,984.63    | 2,763,000.00   |
| Stewart Rd & Valentine Ave |           |               |                 |                |                 |                |
| Water Main Replacement     | 6/1/2012  | 6/1/2032      | 2,645,565.75    | 220,855.77     | 2,866,421.52    | 1,914,228.32   |
|                            |           |               |                 |                |                 |                |
| LID Bonds, 2019            | 10/1/2019 | 10/1/2032     | 4,774,140.00    | 969,428.91     | 5,743,568.91    | 4,406,898.47   |
|                            |           | Total         | \$13,409,274.04 | \$2,423,017.36 | \$15,832,291.40 | \$9,383,574.21 |

| General Fund | Revenues -  | by Department |
|--------------|-------------|---------------|
| Year-        | to-Date thr | u March       |

|                   | 2020           | 2021           | 2022           | 2023         | 2024         | 2025-2030      | 2031-2032      |
|-------------------|----------------|----------------|----------------|--------------|--------------|----------------|----------------|
| Storm Water       | 4,906.69       | 9,813.61       |                |              |              |                |                |
| Corrosion         | 19,073.80      | 19,081.77      |                |              |              |                |                |
| Reservoir         | 142,105.26     | 140,891.40     | 138,839.58     |              |              |                |                |
| Utility Bond      | 276,818.20     | 276,232.20     | 276,499.20     | 276,589.80   | 276,504.00   | 1,659,844.00   | 553,490.60     |
| Stewart-Valentine | 180,256.49     | 178,661.31     | 177,066.11     | 175,470.92   | 173,875.76   | 1,009,755.44   | 323,823.62     |
| LID Bonds         | 491,647.66     | 497,245.04     | 486,411.42     | 475,577.79   | 464,744.17   | 2,560,958.88   | 766,983.95     |
|                   | \$1,114,808.10 | \$1,121,925.33 | \$1,078,816.31 | \$927,638.51 | \$915,123.93 | \$5,230,558.32 | \$1,644,298.17 |