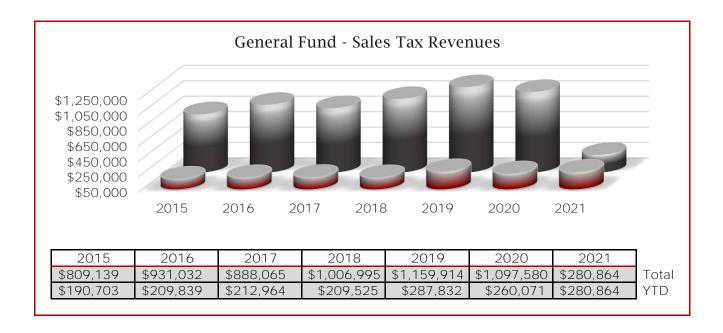

YTD - MARCH

| 2015      | 2016      | 2017      | 2018      | 2019      | 2020      | 2021      |     |
|-----------|-----------|-----------|-----------|-----------|-----------|-----------|-----|
| 47,497    | 56,513    | 72,847    | 66,240    | 87,990    | 77,554    | 89,798    | JAN |
| 79,014    | 81,841    | 76,070    | 75,583    | 111,345   | 98,286    | 111,436   | FEB |
| 64,192    | 71,485    | 64,047    | 67,702    | 88,498    | 84,231    | 79,630    | MAR |
|           |           |           |           |           |           |           | APR |
|           |           |           |           |           |           |           | MAY |
|           |           |           |           |           |           |           | JUN |
|           |           |           |           |           |           |           | JUL |
|           |           |           |           |           |           |           | AUG |
|           |           |           |           |           |           |           | SEP |
|           |           |           |           |           |           |           | OCT |
|           |           |           |           |           |           |           | NOV |
| -         |           |           |           |           |           |           | DEC |
| \$190,703 | \$209,839 | \$212,964 | \$209,525 | \$287,832 | \$260,071 | \$280,864 | YTD |