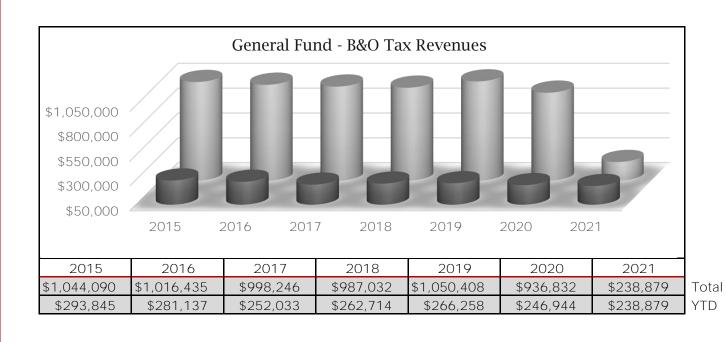

|      | B&O     | Electric | Gas    | Cable  | Telephone | Total     |
|------|---------|----------|--------|--------|-----------|-----------|
| 2021 | 105,088 | 70,421   | 19,862 | 20,610 | 22,898    | 238,879   |
| 2020 | 424,907 | 282,566  | 75,040 | 79,423 | 74,896    | 936,832   |
| 2019 | 535,792 | 273,272  | 66,496 | 80,074 | 94,774    | 1,050,408 |
| 2018 | 399,499 | 294,350  | 75,009 | 81,411 | 136,762   | 987,032   |
| 2017 | 397,013 | 286,258  | 79,676 | 83,269 | 152,030   | 998,246   |
| 2016 | 440,165 | 270,522  | 67,179 | 80,892 | 157,677   | 1,016,435 |
| 2015 | 493,090 | 236,864  | 69,657 | 78,157 | 166,322   | 1,044,090 |
|      |         |          |        |        |           | TOTAL     |

| B&O     | Electric                                                       | Gas                                                                                                                                                                   | Cable                                                                                                                                                                                                             | Telephone                                                                                                                                                                                                                                                                                                                         | Total                                                                                                                                                                                                                                                                                                                                                                                                           |
|---------|----------------------------------------------------------------|-----------------------------------------------------------------------------------------------------------------------------------------------------------------------|-------------------------------------------------------------------------------------------------------------------------------------------------------------------------------------------------------------------|-----------------------------------------------------------------------------------------------------------------------------------------------------------------------------------------------------------------------------------------------------------------------------------------------------------------------------------|-----------------------------------------------------------------------------------------------------------------------------------------------------------------------------------------------------------------------------------------------------------------------------------------------------------------------------------------------------------------------------------------------------------------|
| 105,088 | 70,421                                                         | 19,862                                                                                                                                                                | 20,610                                                                                                                                                                                                            | 22,898                                                                                                                                                                                                                                                                                                                            | 238,879                                                                                                                                                                                                                                                                                                                                                                                                         |
| 117,870 | 69,090                                                         | 19,487                                                                                                                                                                | 20,094                                                                                                                                                                                                            | 20,403                                                                                                                                                                                                                                                                                                                            | 246,944                                                                                                                                                                                                                                                                                                                                                                                                         |
| 117,517 | 67,390                                                         | 16,848                                                                                                                                                                | 20,870                                                                                                                                                                                                            | 43,634                                                                                                                                                                                                                                                                                                                            | 266,258                                                                                                                                                                                                                                                                                                                                                                                                         |
| 107,665 | 75,184                                                         | 19,986                                                                                                                                                                | 21,382                                                                                                                                                                                                            | 38,498                                                                                                                                                                                                                                                                                                                            | 262,714                                                                                                                                                                                                                                                                                                                                                                                                         |
| 103,137 | 66,668                                                         | 17,722                                                                                                                                                                | 20,798                                                                                                                                                                                                            | 43,708                                                                                                                                                                                                                                                                                                                            | 252,033                                                                                                                                                                                                                                                                                                                                                                                                         |
| 130,176 | 68,028                                                         | 19,187                                                                                                                                                                | 20,530                                                                                                                                                                                                            | 43,216                                                                                                                                                                                                                                                                                                                            | 281,137                                                                                                                                                                                                                                                                                                                                                                                                         |
| 151,818 | 55,884                                                         | 18,628                                                                                                                                                                | 19,581                                                                                                                                                                                                            | 47,934                                                                                                                                                                                                                                                                                                                            | 293,845                                                                                                                                                                                                                                                                                                                                                                                                         |
|         | 105,088<br>117,870<br>117,517<br>107,665<br>103,137<br>130,176 | 105,088       70,421         117,870       69,090         117,517       67,390         107,665       75,184         103,137       66,668         130,176       68,028 | 105,088     70,421     19,862       117,870     69,090     19,487       117,517     67,390     16,848       107,665     75,184     19,986       103,137     66,668     17,722       130,176     68,028     19,187 | 105,088       70,421       19,862       20,610         117,870       69,090       19,487       20,094         117,517       67,390       16,848       20,870         107,665       75,184       19,986       21,382         103,137       66,668       17,722       20,798         130,176       68,028       19,187       20,530 | 105,088       70,421       19,862       20,610       22,898         117,870       69,090       19,487       20,094       20,403         117,517       67,390       16,848       20,870       43,634         107,665       75,184       19,986       21,382       38,498         103,137       66,668       17,722       20,798       43,708         130,176       68,028       19,187       20,530       43,216 |