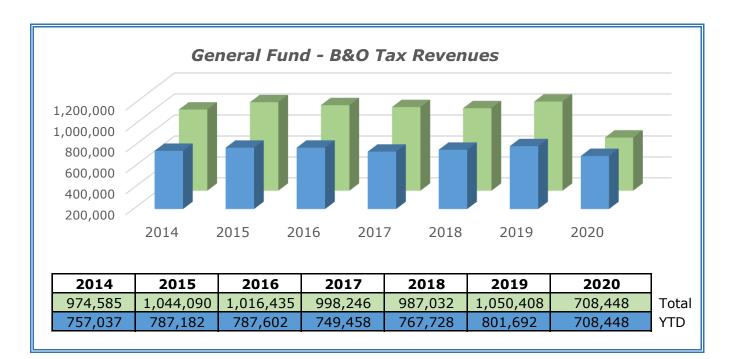

|                  | b&o     | electric | gas    | cable  | telephone |           |
|------------------|---------|----------|--------|--------|-----------|-----------|
| 2020             | 302,356 | 219,343  | 67,226 | 59,646 | 59,876    | 708,448   |
| 2019             | 535,792 | 273,272  | 66,496 | 80,074 | 94,774    | 1,050,408 |
| 2018             | 399,499 | 294,350  | 75,009 | 81,411 | 136,762   | 987,032   |
| 2017             | 397,013 | 286,258  | 79,676 | 83,269 | 152,030   | 998,246   |
| 2016             | 440,165 | 270,522  | 67,179 | 80,892 | 157,677   | 1,016,435 |
| 2015             | 493,090 | 236,864  | 69,657 | 78,157 | 166,322   | 1,044,090 |
| 2014             | 362,217 | 262,332  | 78,796 | 75,545 | 195,694   | 974,585   |
| <b>TOTAL 202</b> | 20      |          |        |        |           |           |
|                  |         |          |        |        |           |           |

|          | b&o     | electric | gas     | cable  | telephone |         |
|----------|---------|----------|---------|--------|-----------|---------|
| 2020     | 302,356 | 219,343  | 67,226  | 59,646 | 59,876    | 708,448 |
| 2019     | 348,553 | 214,866  | 59,277  | 59,928 | 119,069   | 801,692 |
| 2018     | 287,556 | 170,649  | 130,845 | 61,094 | 117,585   | 767,728 |
| 2017     | 278,832 | 222,368  | 70,964  | 61,724 | 115,569   | 749,458 |
| 2016     | 338,573 | 211,261  | 59,098  | 60,386 | 118,284   | 787,602 |
| 2015     | 369,488 | 176,191  | 61,384  | 58,563 | 121,556   | 787,182 |
| 2014     | 265,577 | 208,649  | 70,774  | 56,734 | 155,303   | 757,037 |
| YTD - OC | TOBER   |          |         |        |           |         |