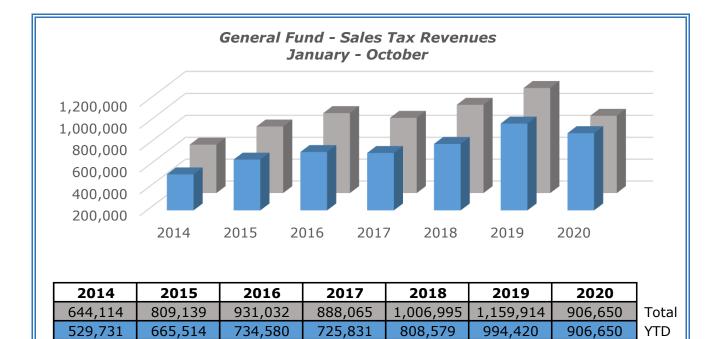

| 2014    | 2015    | 2016    | 2017    | 2018      | 2019      | 2020    |       |
|---------|---------|---------|---------|-----------|-----------|---------|-------|
| 42,575  | 47,497  | 56,513  | 72,847  | 66,240    | 87,990    | 77,554  | JAN   |
| 53,286  | 79,014  | 81,841  | 76,070  | 75,583    | 111,345   | 98,286  | FEB   |
| 43,957  | 64,192  | 71,485  | 64,047  | 67,702    | 88,498    | 84,231  | MAR   |
| 45,068  | 56,634  | 61,274  | 63,557  | 64,954    | 78,378    | 76,146  | APR   |
| 52,852  | 65,963  | 77,409  | 78,929  | 85,981    | 101,069   | 85,078  | MAY   |
| 51,177  | 64,071  | 72,286  | 64,028  | 85,579    | 111,193   | 87,933  | JUN   |
| 56,417  | 58,528  | 74,459  | 72,223  | 88,787    | 106,161   | 98,340  | JUL   |
| 61,063  | 69,769  | 87,147  | 85,055  | 92,330    | 116,538   | 97,396  | AUG   |
| 56,239  | 90,889  | 75,635  | 70,329  | 91,072    | 102,991   | 99,125  | SEP   |
| 67,098  | 68,957  | 76,532  | 78,746  | 90,351    | 90,258    | 102,562 | OCT   |
| 63,753  | 75,335  | 110,808 | 86,117  | 91,081    | 83,924    |         | NOV   |
| 50,631  | 68,290  | 85,644  | 76,118  | 107,335   | 81,570    |         | DEC   |
| 644,114 | 809,139 | 931,032 | 888,065 | 1,006,995 | 1,159,914 | 906,650 | Total |
|         |         |         |         |           |           |         |       |