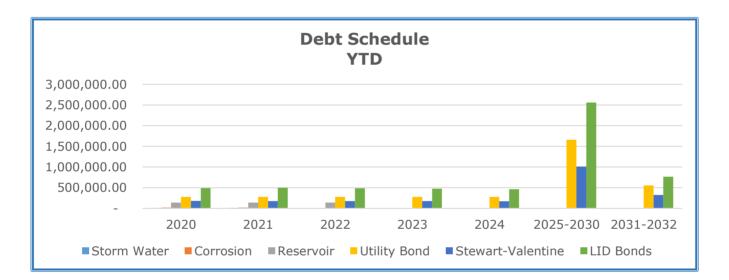

| City Of Pacific Debt Schedule - Year-to-Date |                |                |                |              |              |                |                |
|----------------------------------------------|----------------|----------------|----------------|--------------|--------------|----------------|----------------|
|                                              | 2020           | 2021           | 2022           | 2023         | 2024         | 2025-2030      | 2031-2032      |
| Storm Water                                  | 4,906.69       | 9,813.61       |                |              |              |                |                |
| Corrosion                                    | 19,073.80      | 19,081.77      |                |              |              |                |                |
| Reservoir                                    | 142,105.26     | 140,891.40     | 138,839.58     |              |              |                |                |
| Utility Bond                                 | 276,818.20     | 276,232.20     | 276,499.20     | 276,589.80   | 276,504.00   | 1,659,844.00   | 553,490.60     |
| Stewart-Valentine                            | 180,256.49     | 178,661.31     | 177,066.11     | 175,470.92   | 173,875.76   | 1,009,755.44   | 323,823.62     |
| LID Bonds                                    | 491,647.66     | 497,245.04     | 486,411.42     | 475,577.79   | 464,744.17   | 2,560,958.88   | 766,983.95     |
|                                              | \$1,114,808.10 | \$1,121,925.33 | \$1,078,816.31 | \$927,638.51 | \$915,123.93 | \$5,230,558.32 | \$1,644,298.17 |