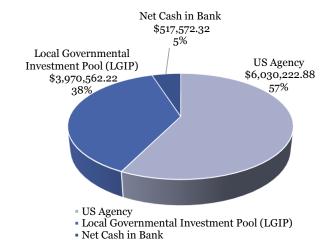

23,633,880.06

59.0%

30,730,470.32

13,115,522.65

42.7%

40,084,606.10

| Cash and Investments Balances                   |                  |                  |
|-------------------------------------------------|------------------|------------------|
|                                                 | 30-Sep-19        | 30-Jun-19        |
| US Government Agency Securities                 | 6,030,222.88     | 7,032,960.10     |
| State Local Governmental Investment Pool (LGIP) | 3,970,562.22     | 3,150,732.92     |
| Cash Bank Accounts                              | 517,572.32       | 429,508.83       |
|                                                 | \$ 10,518,357.42 | \$ 10,613,201.85 |

| Investment Summary                             |             |               |   |             |              |
|------------------------------------------------|-------------|---------------|---|-------------|--------------|
| Security Type                                  |             | Amount        |   |             | Amount       |
|                                                |             |               |   | _           |              |
| US Agency                                      |             |               |   |             |              |
| Certificates of Deposit                        |             | 1,002,902.44  |   |             | 33,955.11    |
| Federal Farm Credit Bank                       |             | 1,989,787.00  |   |             | 2,005,280.44 |
| Federal Home Loan Bank                         |             | 2,032,873.11  |   |             | 2,986,327.00 |
| Federal Home Loan Mortgage Corp. (Freddie Mac) |             | 1,004,660.33  | _ |             | 1,004,660.33 |
|                                                | \$          | 6,030,222.88  |   | \$          | 6,030,222.88 |
| Federal National Mortgage Assoc. (Fannie Mae)  |             |               | _ |             | 1,002,737.22 |
|                                                |             |               |   | \$          | 7,032,960.10 |
| Local Governmental Investment Pool (LGIP)      |             |               |   |             |              |
| Columbia Bank Investment Pool                  |             | 1,821,724.57  |   |             | 1,014,419.70 |
| State Investment Pool                          |             | 2,148,837.65  | _ |             | 2,136,313.22 |
|                                                | \$          | 3,970,562.22  | _ | \$          | 3,150,732.92 |
| Net Cash in Bank                               |             |               |   |             |              |
| General Account                                |             | 475,588.75    |   |             | 418,724.72   |
| Petty Cash                                     |             | 1,865.00      |   |             | 1,865.00     |
| Columbia Court                                 |             | 40,118.57     |   |             | 8,919.11     |
|                                                | \$          | 517,572.32    | _ | \$          | 429,508.83   |
| Total Cash & Investments                       | <b>\$</b> 1 | 10,518,357.42 |   | <b>\$ 1</b> | 0,613,201.85 |

Cash & Investments by Category 30-Sep-19

- Local Governmental Investment Pool (LGIP)
- Net Cash in Bank

Cash & Investments by Category 30-Jun-19