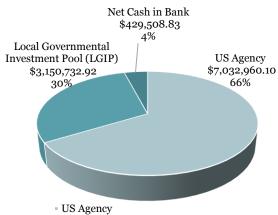

23,633,880.06

59.0%

30,730,470.32

13,115,522.65

42.7%

40,084,606.10

| Cash and Investments Balances                   |                  |                  |
|-------------------------------------------------|------------------|------------------|
|                                                 | 30-Sep-19        | 30-Jun-19        |
| US Government Agency Securities                 | 6,030,222.88     | 7,032,960.10     |
| State Local Governmental Investment Pool (LGIP) | 3,970,562.22     | 3,150,732.92     |
| Cash Bank Accounts                              | 517,572.32       | 429,508.83       |
|                                                 | \$ 10,518,357.42 | \$ 10,613,201.85 |

| Investment Summary                             |             |               |   |             |              |
|------------------------------------------------|-------------|---------------|---|-------------|--------------|
| Security Type                                  |             | Amount        |   |             | Amount       |
|                                                |             |               |   | _           |              |
| US Agency                                      |             |               |   |             |              |
| Certificates of Deposit                        |             | 1,002,902.44  |   |             | 33,955.11    |
| Federal Farm Credit Bank                       |             | 1,989,787.00  |   |             | 2,005,280.44 |
| Federal Home Loan Bank                         |             | 2,032,873.11  |   |             | 2,986,327.00 |
| Federal Home Loan Mortgage Corp. (Freddie Mac) |             | 1,004,660.33  | _ |             | 1,004,660.33 |
|                                                | \$          | 6,030,222.88  |   | \$          | 6,030,222.88 |
| Federal National Mortgage Assoc. (Fannie Mae)  |             |               | _ |             | 1,002,737.22 |
|                                                |             |               |   | \$          | 7,032,960.10 |
| Local Governmental Investment Pool (LGIP)      |             |               |   |             |              |
| Columbia Bank Investment Pool                  |             | 1,821,724.57  |   |             | 1,014,419.70 |
| State Investment Pool                          |             | 2,148,837.65  | _ |             | 2,136,313.22 |
|                                                | \$          | 3,970,562.22  | _ | \$          | 3,150,732.92 |
| Net Cash in Bank                               |             |               |   |             |              |
| General Account                                |             | 475,588.75    |   |             | 418,724.72   |
| Petty Cash                                     |             | 1,865.00      |   |             | 1,865.00     |
| Columbia Court                                 |             | 40,118.57     |   |             | 8,919.11     |
|                                                | \$          | 517,572.32    | _ | \$          | 429,508.83   |
| Total Cash & Investments                       | <b>\$</b> 1 | 10,518,357.42 |   | <b>\$ 1</b> | 0,613,201.85 |

Cash & Investments by Category 30-Sep-19

- Local Governmental Investment Pool (LGIP)
- Net Cash in Bank

Cash & Investments by Category 30-Jun-19